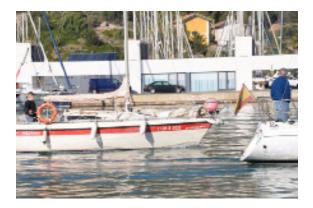

## Fence Boom - FB750 (1450)

Available in 3 standard sizes and custom dimensions to order fence booms are lightweight and easy to use making them ideal for deploying from a reel, and they take up very little space when stored or transported to a new location. Fence booms are not recommended for towing or sweeping at sea.