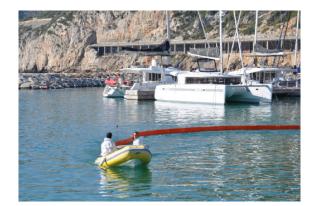

## Fence Boom - FB750 (1450)

Available in 3 standard sizes and custom dimensions to order fence booms are lightweight and easy to use making them ideal for deploying from a reel, and they take up very little space when stored or transported to a new location. Fence booms are not recommended for towing or sweeping at sea.