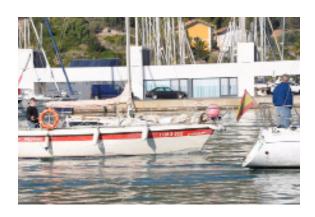

## Fence Boom - FB750

Available in 3 standard sizes and custom dimensions to order fence booms are lightweight and easy to use making them ideal for deploying from a reel, and they take up very little space when stored or transported to a new location. Fence booms are not recommended for towing or sweeping at sea.