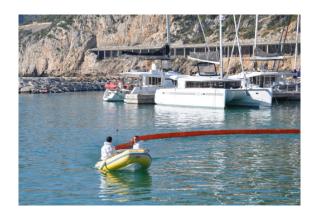

## Fence Boom - FB750

Available in 3 standard sizes and custom dimensions to order fence booms are lightweight and easy to use making them ideal for deploying from a reel, and they take up very little space when stored or transported to a new location. Fence booms are not recommended for towing or sweeping at sea.