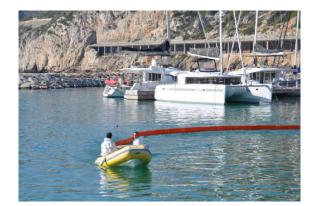

## Fence Boom - FB500 (1450)

Available in 3 standard sizes and custom dimensions to order fence booms are lightweight and easy to use making them ideal for deploying from a reel, and they take up very little space when stored or transported to a new location. Fence booms are not recommended for towing or sweeping at sea.