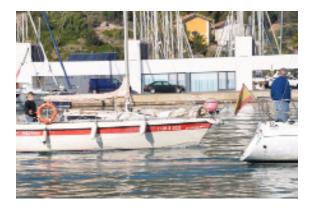

## Fence Boom - FB500 (1450)

Available in 3 standard sizes and custom dimensions to order fence booms are lightweight and easy to use making them ideal for deploying from a reel, and they take up very little space when stored or transported to a new location. Fence booms are not recommended for towing or sweeping at sea.