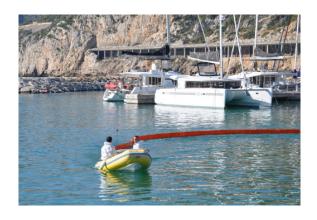

## Fence Boom - FB1000 (1450)

Available in 3 standard sizes and custom dimensions to order fence booms are lightweight and easy to use making them ideal for deploying from a reel, and they take up very little space when stored or transported to a new location. Fence booms are not recommended for towing or sweeping at sea.