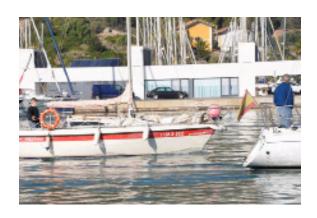

## Fence Boom - FB1000 (1450)

Available in 3 standard sizes and custom dimensions to order fence booms are lightweight and easy to use making them ideal for deploying from a reel, and they take up very little space when stored or transported to a new location. Fence booms are not recommended for towing or sweeping at sea.