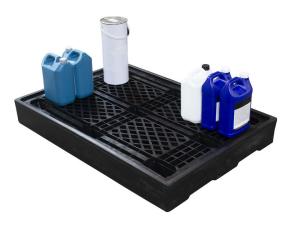

## **ECO2D** - Sump Flooring

A low profile 2-drum sump floor with a removable grid is moulded from 100% recycled polyethylene that can be used as a stand-alone unit or combined with others to create unlimited bunded areas. Units can be joined together with plastic connectors to inter-link the sumps and the economic grid has a 1500kg static weight load.

| SPECIFICATION     |                              |
|-------------------|------------------------------|
| External size     | 1260mm L x 860mm W x 150mm H |
| Sump capacity     | 130ltr                       |
| Tare Weight       | 20kg                         |
| UDL               | 1500kg                       |
| Colour            | Black                        |
| Grid Size         | 1200mm L x 800mm W x 140mm H |
| Grid weight       | 5.20kg                       |
| Grid dynamic load | 1000kg                       |
| Grid colour       | Black                        |