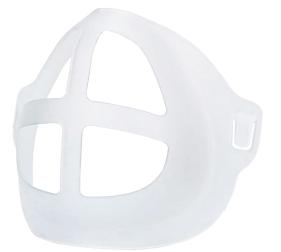

## FM3DMASKBRKT - Face Mask Bracket

The Schoeller Masks 3D face mask bracket helps to create extra room around the nose and mouth expanding the breathing space available whilst wearing a face mask.

The frame shape creates a dome of airflow with extra air space and a bigger surface area for the mask to filter and allow airflow. This mask frame also helps to ensure the mask fabric does not cover/touch your mouth or nostrils when inhaling.

The bracket is lightweight and comfortable. It's designed to fit snug over the bridge of the nose and around the mouth and chin. Helps to prevent lipstick or face creams adhering to masks.

Ideal for those who wear glasses. The extra space for airflow in front of the mouth and nose means less chance of warm, moist, exhaled air being forced upwards towards the eyes/glasses.