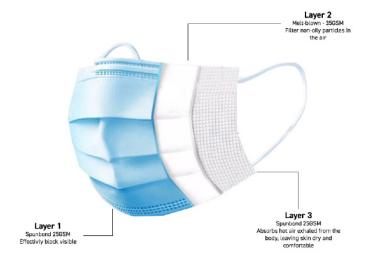

| Material and Thickness (3-ply)             |                    |
|--------------------------------------------|--------------------|
| Outer Layer (water-repellent effect layer) | Spunbond - 25GSM   |
| Filter                                     | Melt-blown - 35GSM |
| Inner Layer                                | Spunbond 25GSM     |