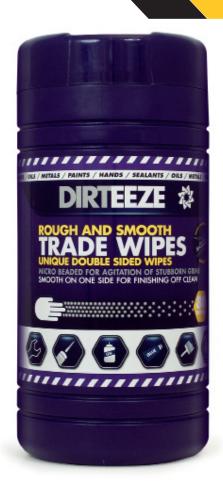

## Rough & smooth trade wipes in a tub - DGPCL80

The pre-moistened trade wipe you don't have to add water too, this trade wipe has micro beads on one side to agitate grime and it's smooth on the other side to give the perfect finish. Skin patch tested as safe for use on the skin these wipes contain aloe vera to keep hands moisturised and they conform to EC1223/2009 Cosmetic Directive.

## REMOVE (AND MORE)

Semi-cured silicone sealant Decorators caulk Oils and grease Adhesives Water based paints Inks Expanding foam

Sold as a case of 8 tubs.

| SPECIFICATION        |                        |
|----------------------|------------------------|
| Size:                | 22cm x 20cm            |
| No of wipes per tub: | 80                     |
| No of tubs per case: | 8                      |
| Colour:              | Blue and white         |
| Case size:           | 49cm x 26.5cm x 26.5cm |
| Case weight:         | 9.3kg                  |