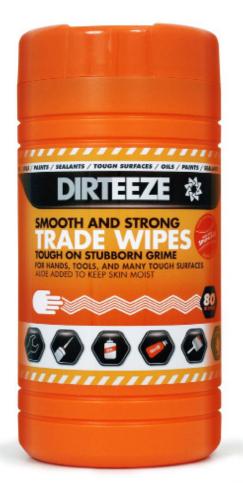

## Dirteeze Trade Wipes Smooth & Strong Cloths - DGCL

The pre-moistened trade wipe you don't have to add water to, these extra-large wipes have good absorbency and are ideal for use on smooth surfaces. Skin patch tested as safe for use on the skin these wipes contain aloe vera to keep hands moisturised and they conform to EC1223/2009 Cosmetic Directive.

Removes (and more)

- Semi-cured silicone sealant
- Decorators caulk
- Oils and grease
- Adhesives
- Water based paints
- Inks
- Expanding foam

Sold as a case of 8 tubs

| SPECIFICATION                   |                        |
|---------------------------------|------------------------|
| Size                            | 22cm x 20cm            |
| No of wipes per<br>refill pouch | 80                     |
| No of tubs per                  | 8                      |
| case                            |                        |
| Wipe colour:                    | White                  |
| Case size:                      | 49cm x 26.5cm x 27.5cm |
| Case weight:                    | 8.35kg                 |