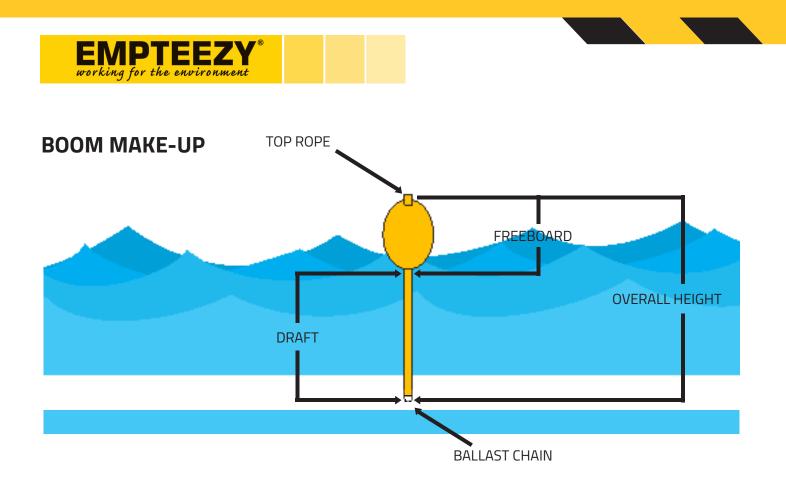

| SPECIFICATION           |                                                 |  |
|-------------------------|-------------------------------------------------|--|
| Freeboard               | 220mm                                           |  |
| Draft                   | 400mm                                           |  |
| Overall                 | 620mm                                           |  |
| Section length          | 25m                                             |  |
| Buoyancy to weight      | 6:1                                             |  |
| Weight                  | 2.6kg per metre                                 |  |
| Packaging Volume        | 1.53m³ per 25m                                  |  |
| Ballast                 | 8mm hot dip galvanised chain                    |  |
| Breaking strength       | ASTM D 5035 (lengthwise & width wise 300kgf5cm) |  |
| Operational temperature | 0°C to +80°C                                    |  |
| Fabric                  | 900-1300gsm woven<br>polyester scrim coated PVC |  |
| Colour                  | Orange                                          |  |
| Connection              | Standard ASTM or optional<br>Norway             |  |