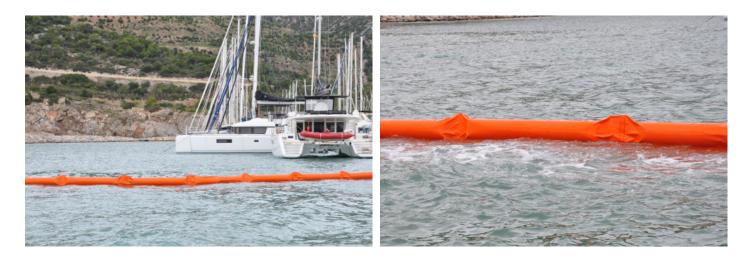

## Curtain Boom - CB650

With high buoyancy to weight ratio these foam filled booms have a good response to wave action making them useful in inland or sheltered water such as within a harbour. They have excellent UV resistance and chemical resistance to acids, alkalis, solvents and hydrocarbons and we can manufacture different sizes and material types (PU and Neoprene) please contact us to discuss your application.