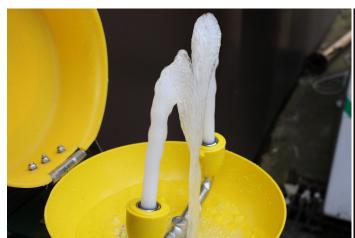

The twin aerated spray heads with automatic flow control provide aerated soft water which in turn provides wider decontamination coverage.

| SPECIFICATION |                  |
|---------------|------------------|
| Bowl:         | 279mmØ           |
| Valve:        | ½" NPTF          |
| Supply:       | ½" NPTF          |
| Flow rate:    | 12ltr @ 2.07 Bar |
| Compliance:   | ANSI 358.1       |