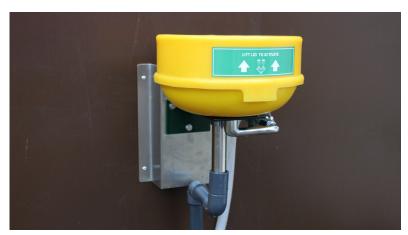

## Wall-Mounted Covered Emergency Eye Wash Basin - CSE-580

This wall-mounted high visibility yellow eye washbasin has a plastic basin and full cover plastic hinged lid which ensures that the basin and spray heads are fully protected from dirt, dust and debris thus ensuring that the unit is always ready for use.

To activate simply lift the lid which is connected to a stay-open, chrome plated brass ball valve, the lid will remain open and water will continue to run until the lid is closed again; thus providing hands free use.