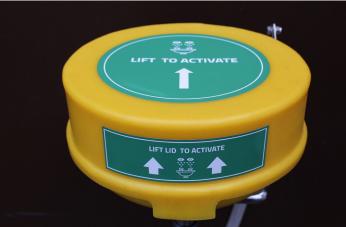

To activate simply lift the lid which is connected to a stay-open, chrome plated brass ball valve, the lid will remain open and water will continue to run until the lid is closed again; thus providing hands free use.