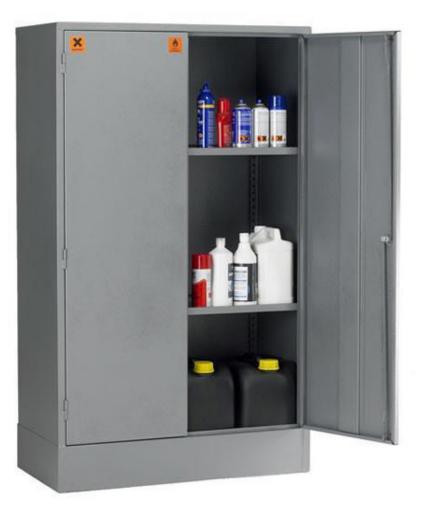

## Hazardous Liquid Cabinet - COSHH60/36

Designed to comply with current UK regulations this hazardous liquid (COSHH) cabinet is made from sheet steel. The unit has a liquid-tight sump tray, an adjustable shelf, and lockable doors which carry the BS5378 warning sign.

| SPECIFICATION      |                                 |
|--------------------|---------------------------------|
| Size:              | L915mm x<br>W457mm x<br>H1524mm |
| Number of doors:   | 2                               |
| Number of shelves: | 2                               |
| Colour:            | Grey                            |