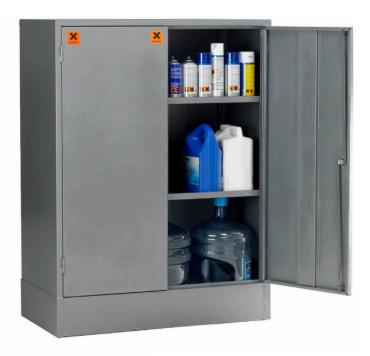

## Hazardous Liquid Cabinet - COSHH48/36

Designed to comply with current UK legislation this hazardous liquid cabinet (COSHH) is manufactured using sheet steel.

The unit has two adjustable shelves, a liquid tight sump tray, lockable doors and is fitted with warning signage to BS5378.

| SPECIFICATION     |                          |
|-------------------|--------------------------|
| Size              | L915 x W457 x<br>H1219mm |
| Number of Doors   | 2                        |
| Number of Shelves | 2                        |
| Colour            | Grey                     |
| Tare Weight       | 53kg                     |