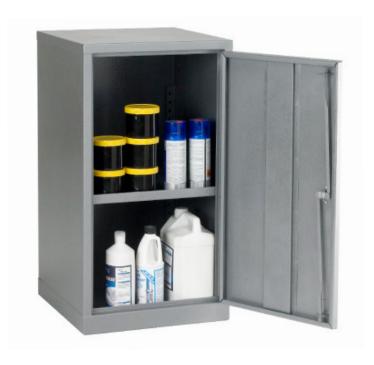

## Hazardous Liquid Cabinet - COSHH36/36

Designed to comply with current UK legislation this hazardous liquid cabinet (COSHH) is manufactured using sheet steel.

The unit has an adjustable shelf, a liquid tight sump tray, a lockable door and is fitted with warning signage to BS5378.

| SPECIFICATION     |                         |
|-------------------|-------------------------|
| Size              | L915 x W457 x<br>H915mm |
| Number of Doors   | 2                       |
| Number of Shelves | 1                       |
| Colour            | Grey                    |
| Tare Weight       | 36kg                    |