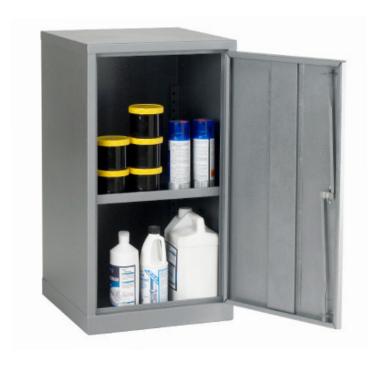

## Hazardous Substance Cabinet - UK Spec -COSHH36/18

Designed to comply with current UK legislation and manufactured using sheet steel the unit has an adjustable shelf a liquid tight sump tray, lockable door and is fitted with warning signage to BS5378.

| SPECIFICATION     |                                   |
|-------------------|-----------------------------------|
| Size              | 457mm L x<br>457mm W x<br>915mm H |
| Number of Doors   | 1                                 |
| Number of Shelves | 1                                 |
| Colour            | Grey                              |