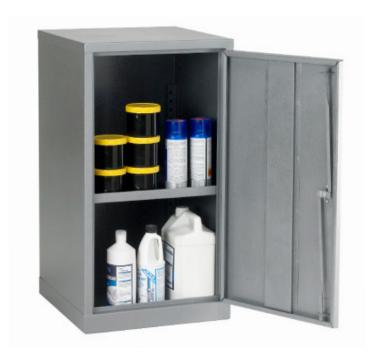

## **Hazardous Liquid Cabinet** - COSHH30/18

Designed to comply with current UK legislation this hazardous liquid cabinet (COSHH) is manufactured using sheet steel.

The unit has an adjustable shelf, a liquid tight sump tray, a lockable door and is fitted with warning signage to BS5378.

| SPECIFICATION     |                         |
|-------------------|-------------------------|
| Size              | L457 x W457 x<br>H762mm |
| Number of Doors   | 1                       |
| Number of Shelves | 1                       |
| Colour            | Grey                    |
| Tare Weight       | 22kg                    |