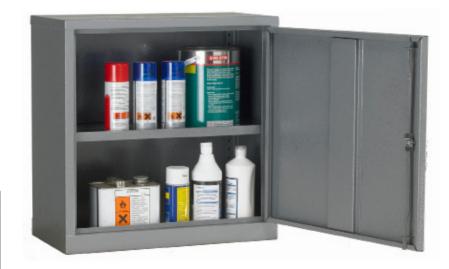

## Hazardous Liquid Cabinet - COSHH28/36

Designed to comply with current UK legislation this hazardous liquid cabinet (COSHH) is manufactured using sheet steel.

This unit has an adjustable shelf, a liquid tight sump tray, a lockable door and is fitted with warning signage to BS5378.

| SPECIFICATION     |                                |
|-------------------|--------------------------------|
| Size              | L915mm x<br>W457mm x<br>H711mm |
| Number of Doors   | 2                              |
| Number of Shelves | 1                              |
| Colour            | Grey                           |
| Tare Weight       | 33kg                           |