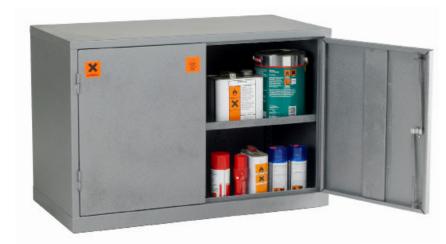

## Hazardous Liquid Cabinet - COSHH24/36

Designed to comply with current UK legislation this hazardous liquid cabinet (COSHH) is manufactured using sheet steel.

The unit has an adjustable shelf, a liquid tight sump tray, a lockable door and is fitted with warning signage to BS5378.

| SPECIFICATION     |                         |
|-------------------|-------------------------|
| Size              | L915 x W457 x<br>H609mm |
| Number of Doors   | 2                       |
| Number of Shelves | 1                       |
| Colour            | Grey                    |
| Tare Weight       | 31kg                    |