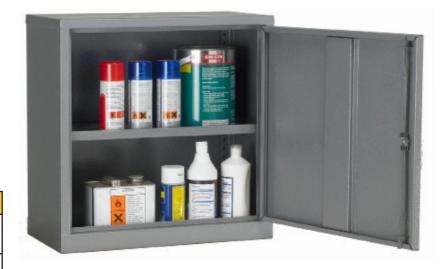

## Hazardous Liquid Cabinet - COSHH24/24

Designed to comply with current UK legislation this hazardous liquid cabinet (COSHH) is manufactured using sheet steel.

This unit has an adjustable shelf, a liquid tight sump tray, a lockable door and is fitted with warning signage to BS5378.

| SPECIFICATION     |                         |
|-------------------|-------------------------|
| Size              | L609 x W305 x<br>H609mm |
| Number of Doors   | 1                       |
| Number of Shelves | 1                       |
| Colour            | Grey                    |
| Tare Weight       | 19kg                    |