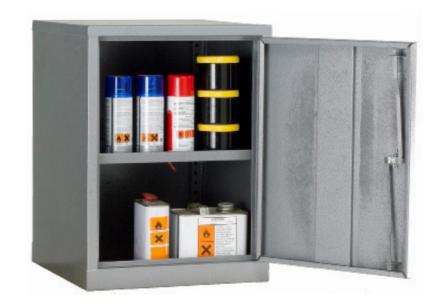

## Hazardous Liquid Cabinet - COSHH24/18

Designed to comply with current UK legislation this hazardous liquid cabinet (COSHH) is manufactured using sheet steel.

The unit has an adjustable shelf, a liquid tight sump tray, a lockable door and is fitted with warning signage to BS5378.

| SPECIFICATION     |                         |
|-------------------|-------------------------|
| Size              | L457 x W457 x<br>H609mm |
| Number of Doors   | 1                       |
| Number of Shelves | 1                       |
| Colour            | Grey                    |
| Tare Weight       | 19kg                    |