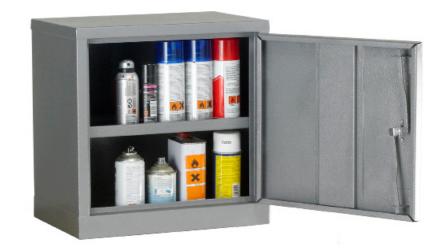

## Hazardous Liquid Cabinet - COSHH18/18

Designed to comply with current UK legislation this hazardous liquid cabinet (COSHH) is manufactured using sheet steel.

The unit has an adjustable shelf, a liquid tight sump tray, a lockable door and is fitted with warning signage to BS5378.

| SPECIFICATION     |                         |
|-------------------|-------------------------|
| Size              | L457 x W305 x<br>H457mm |
| Number of Doors   | 1                       |
| Number of Shelves | 1                       |
| Colour            | Grey                    |
| Tare Weight       | 13kg                    |