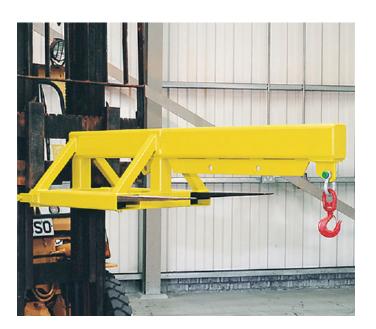

Manufactured from mild steel and secured to the forklift by 2 screw clamps, this model converts a forklift truck into a crane. The unit is tested to 33% capacity overload and comes complete with a safety swivel hook.

You will require an appropriate size/capacity fork lift truck to offload this item from the delivery vehicle. Our standard delivery doesn't include any offloading.

| SPECIFICATION |                                |
|---------------|--------------------------------|
| Size          | L1940mm x W 690mm x H<br>420mm |
| Maximum load  | 3000kg                         |
| Colour        | Yellow                         |
| Tare weight   | 140kg                          |