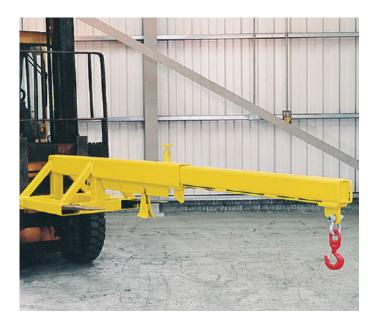

## **Crane Jib Attachment - CJE2**

Manufactured from mild steel and secured to the forklift by 2 screw clamps, this model converts a forklift truck into a crane. The jib has 4 horizontal positions, extending to a maximum of 3050mm. The unit is tested to 33% capacity overload and comes complete with a safety swivel hook.

You will require an appropriate size/capacity fork lift truck to offload this item from the delivery vehicle. O ur standard delivery doesn't include any offloading.

| <b>SPECIFICATION</b> |                                           |
|----------------------|-------------------------------------------|
| Size                 | L 2100mm to 3050mm x<br>W 690mm x H 420mm |
| Maximum load         | 3000kg                                    |
| Colour               | Yellow                                    |
| Tare weight          | 216kg                                     |