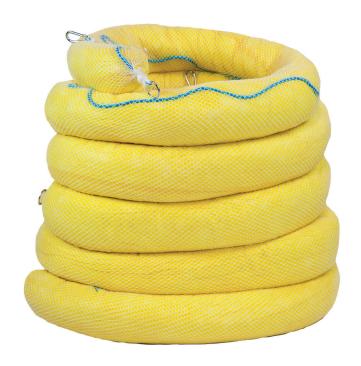

## Chemical Absorbent Booms - CB4-120

Ideal for containing and absorbing liquid in most circumstances these yellow chemical booms will absorb almost any liquid making them ideal when you are unsure what the spilt or leaking liquid is, and the bright yellow colour acts as a visual indicator to others that the spill is hazardous.

| SPECIFICATION |                                                                            |
|---------------|----------------------------------------------------------------------------|
| Size          | 13cmØ x 3m                                                                 |
| Absorbs       | Acids - Caustics - always use<br>when you are unsure what the<br>liquid is |
| Capacity      | 30ltr per boom - 120ltr per<br>pack                                        |
| Colour        | Yellow                                                                     |
| Pack weight   | 8.6kg                                                                      |