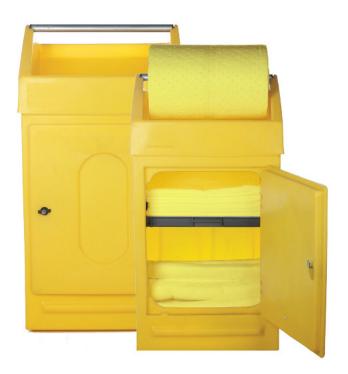

## Chemical Spill Kit Polyethylene Spill Station - C260PSS

A spill response station stocked with an absorbent roll, pads and socks so you can respond to daily housekeeping issues in a defined area. Site spill stations at intervals along your production line, at dosing point or in maintenance areas to allow staff to deal with spills quickly and effectively.

This spill station has a polyethylene cabinet; we also have a painted steel version available.

| SPECIFICATION |                                                                                                    |
|---------------|----------------------------------------------------------------------------------------------------|
| Absorbs       | Acids - Caustics - in fact almost<br>any liquid, so ideal when you're<br>unsure what the liquid is |
| Capacity      | 260ltr                                                                                             |
| Spill Station | 118cm x 64cm x 58cm                                                                                |
| Contents      | 100 x pads 50cm x 40cm, 20 x<br>1.2m socks, 1 x 50cm x 40m roll                                    |