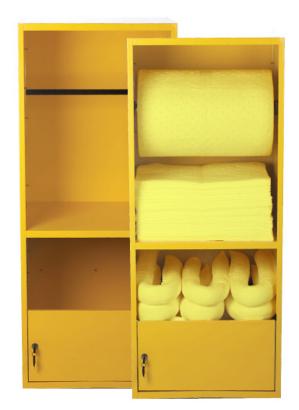

A spill response station stocked with an absorbent roll, pads and socks so you can respond to daily housekeeping issues in a defined area. Site spill stations at intervals along your production line, at dosing point or in maintenance areas to allow staff to deal with spills quickly and effectively.

This spill station has a painted steel cabinet; we also have a rotationally moulded polyethylene version available.

| SPECIFICATION |                                                                                                    |
|---------------|----------------------------------------------------------------------------------------------------|
| Absorbs       | Acids - Caustics - in fact almost<br>any liquid, so ideal when you're<br>unsure what the liquid is |
| Capacity      | 260ltr                                                                                             |
| Spill Station | 138cm x 58cm x 55cm                                                                                |
| Contents      | 100 x pads 50cm x 40cm, 20 x<br>1.2m socks, 1 x 50cm x 40m roll                                    |