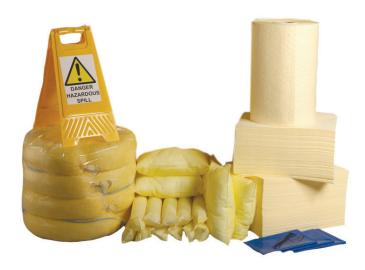

## Chemical Refill for use with spill kit C1000SK - 1000ltr absorbency - C1000SKREFILL

Rather than buying a new spill kit (including the outer container) after an incident why not just buy a refill and reuse the existing container.

| SPECIFICATION |                                                                                                                                                     |
|---------------|-----------------------------------------------------------------------------------------------------------------------------------------------------|
| Absorbs       | Acids - Caustics - in fact almost any liquid, so ideal when you're unsure what the liquid is                                                        |
| Capacity      | 1000ltr                                                                                                                                             |
| Contents      | 400 x 50cm x 40cm pads, 8 x 3m socks, 2 x 50m rolls, 6 x 3m booms, 16 x 38cm x 23cm pillows, 1 x floor sign, 1 x hazard tape, 60 x waste bag & ties |