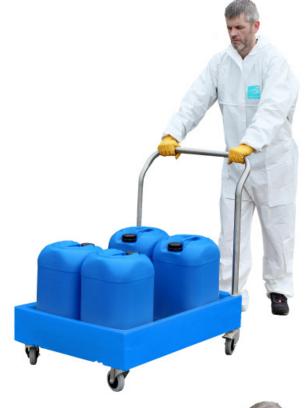

## **Drum Trolley Small Containers BT100**

Backed by our 3 year guarantee

A compact trolley manufactured from medium density polyethylene ensures lightweight operation with the added benefit of excellent chemical resistance. Designed to carry 4 x 25ltr cans it can of course be used for a range of tasks, for ease of use it is fitted with rear swivel/brake castors.

| SPECIFICATIONS       |                                                         |
|----------------------|---------------------------------------------------------|
| Size                 | L1000 x W700 x H300mm (1000mm to the top of the handle) |
| Number of containers | 4 x 25ltr drums                                         |
| Sump capacity        | 100ltr                                                  |
| Colour               | Blue or Yellow                                          |
| Weight               | 15kg                                                    |
| UDL                  | 100kg                                                   |