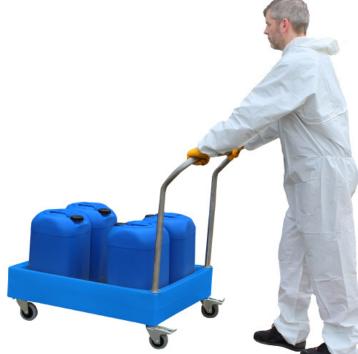

## **Drum Trolley Small Containers BT100**

Backed by our 3 year guarantee

A compact trolley manufactured from medium density polyethylene ensures lightweight operation with the added benefit of excellent chemical resistance. Designed to carry 4 x 25ltr cans it can of course be used for a range of tasks, for ease of use it is fitted with rear swivel/brake castors.

| SPECIFICATIONS       |                                                         |
|----------------------|---------------------------------------------------------|
| Size                 | L1000 x W700 x H300mm (1000mm to the top of the handle) |
| Number of containers | 4 x 25ltr drums                                         |
| Sump capacity        | 100ltr                                                  |
| Colour               | Blue or Yellow                                          |
| Weight               | 15kg                                                    |
| UDL                  | 100kg                                                   |