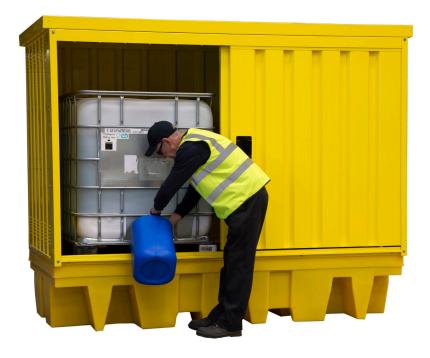

## **Poly Drum Spill Pallet with Steel Cover - BP8HCS**

Manufactured from medium density polyethylene this spill pallet; designed to hold  $8 \times 205$ ltr drums has a galvanised steel (powder coated paint finish) cover with access via 2 steel sliding doors (fitted with a central lock). The galvanised steel cover is attached to the spill pallet by means of M8 dome head Allen bolts & nyloc nuts.

| SPECIFICATION    |                                                        |
|------------------|--------------------------------------------------------|
| External         | L 2625mm x W 1430mm x H 2110mm                         |
| Weight           | 285kg                                                  |
| Door Apeture     | H 1200mm x W 1410mm                                    |
| Sump             | 1400ltr                                                |
| UDL              | 3000kg                                                 |
| Nº of containers | 8 Drum or 2 IBC (1000ltr)                              |
| Colour           | Yellow pallet & yellow powder coat painted steel cover |