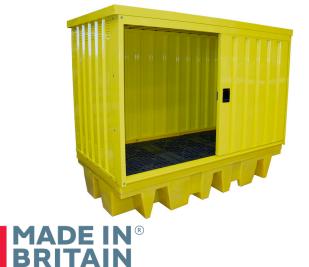

## **Poly Drum Spill Pallet with Steel Cover - BP8HCS**

Manufactured from medium density polyethylene this spill pallet; designed to hold  $8 \times 205$ ltr drums has a galvanised steel (powder coated paint finish) cover with access via 2 steel sliding doors (fitted with a central lock). The galvanised steel cover is attached to the spill pallet by means of M8 dome head Allen bolts & nyloc nuts.

| SPECIFICATION    |                                                        |
|------------------|--------------------------------------------------------|
| External         | L 2625mm x W 1430mm x H 2110mm                         |
| Weight           | 285kg                                                  |
| Door Apeture     | H 1200mm x W 1410mm                                    |
| Sump             | 1400ltr                                                |
| UDL              | 3000kg                                                 |
| Nº of containers | 8 Drum or 2 IBC (1000ltr)                              |
| Colour           | Yellow pallet & yellow powder coat painted steel cover |