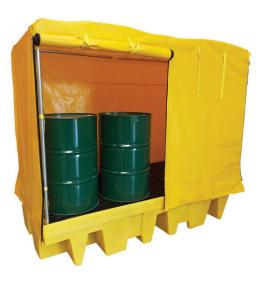

Designed to give you the flexibility of using a poly spill pallet outdoors without the sump filling with rainwater this 8-drum spill pallet comes complete with a selfassembly steel frame and polyethylene cover. The opening flap of the cover has ties to hold it in place when "rolled" open. The sump complies with all the UK regulations relating to sump capacities.

| SPECIFICATION   |                                   |
|-----------------|-----------------------------------|
| External size   | 2560mm L x 1350mm W x<br>2140mm H |
| Number of drums | 8 x 205ltr                        |
| Sump capacity   | 1140ltr                           |
| Colour          | Yellow or Blue                    |
| Tare weight     | 156kg                             |
| UDL             | 3000kg                            |