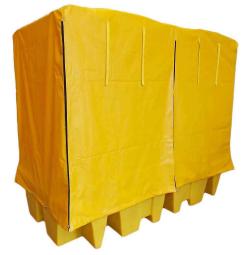

Designed to give you the flexibility of using a poly spill pallet outdoors without the sump filling with rainwater this 8-drum spill pallet comes complete with a selfassembly steel frame and polyethylene cover. The opening flap of the cover has ties to hold it in place when "rolled" open. The sump complies with all the UK regulations relating to sump capacities.

| SPECIFICATION   |                                   |
|-----------------|-----------------------------------|
| External size   | 2560mm L x 1350mm W x<br>2140mm H |
| Number of drums | 8 x 205ltr                        |
| Sump capacity   | 1140ltr                           |
| Colour          | Yellow or Blue                    |
| Tare weight     | 156kg                             |
| UDL             | 3000kg                            |