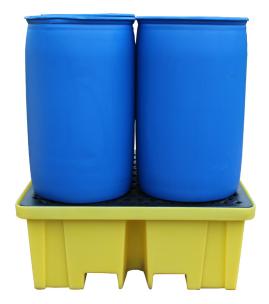

## **Drum Spill Pallet with Extra Capacity - BP4XL**

Backed by our 3 year guarantee

Manufactured from medium density polyethylene this 440ltr sump capacity heavy duty spill pallet has broad range chemical compatibility, a removable plastic mesh deck for quick and easy access to the sump area and is fully compliant with all the current UK regulations relating to sump capacities.

You will require an appropriate size/capacity fork lift truck to offload this item from the delivery vehicle. Our standard delivery doesn't include any offloading.

| SPECIFICATION        |                               |
|----------------------|-------------------------------|
| Size                 | 1220mm L x 1220mm W x 495mm H |
| Number of containers | 4 x 205ltr                    |
| Sump capacity        | 440ltr                        |
| Colour               | Yellow or Blue                |
| Tare weight          | 42kg                          |
| UDL                  | 1500kg                        |
| Approval             | DIBt Z-40.22-398              |