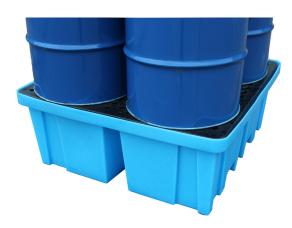

## **Drum Spill Pallet with Extra Capacity - BP4XL**

Backed by our 3 year guarantee

Manufactured from medium density polyethylene this 440ltr sump capacity heavy duty spill pallet has broad range chemical compatibility, a removable plastic mesh deck for quick and easy access to the sump area and is fully compliant with all the current UK regulations relating to sump capacities.

You will require an appropriate size/capacity fork lift truck to offload this item from the delivery vehicle. Our standard delivery doesn't include any offloading.

| SPECIFICATION        |                               |
|----------------------|-------------------------------|
| Size                 | 1220mm L x 1220mm W x 495mm H |
| Number of containers | 4 x 205ltr                    |
| Sump capacity        | 440ltr                        |
| Colour               | Yellow or Blue                |
| Tare weight          | 42kg                          |
| UDL                  | 1500kg                        |
| Approval             | DIBt Z-40.22-398              |