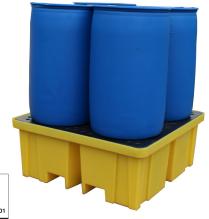

## **Drum Spill Pallet with Extra Capacity - BP4XL**

Backed by our 3 year guarantee

Manufactured from medium density polyethylene this 440ltr sump capacity heavy duty spill pallet has broad range chemical compatibility, a removable plastic mesh deck for quick and easy access to the sump area and is fully compliant with all the current UK regulations relating to sump capacities.

You will require an appropriate size/capacity fork lift truck to offload this item from the delivery vehicle. Our standard delivery doesn't include any offloading.

| SPECIFICATION        |                               |
|----------------------|-------------------------------|
| Size                 | 1220mm L x 1220mm W x 495mm H |
| Number of containers | 4 x 205ltr                    |
| Sump capacity        | 440ltr                        |
| Colour               | Yellow or Blue                |
| Tare weight          | 42kg                          |
| UDL                  | 1500kg                        |
| Approval             | DIBt Z-40.22-398              |