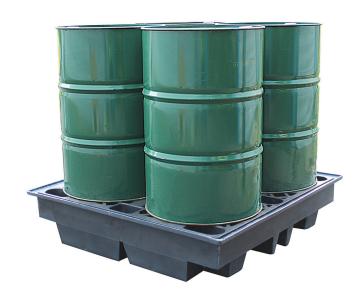

## Low Profile Drum Spill Pallet - BP4LR

Rotationally moulded using recycled polyethylene and designed to accommodate  $4 \times 205$ ltr drums this low profile spill pallet (only available in black) has a removable plastic grid for easy access to clean the sump and is fitted with fork pockets to help with moving the pallet (we do not advise this is done when laden as the drums could slide off, or if unevenly loaded it could damage the spill pallet).