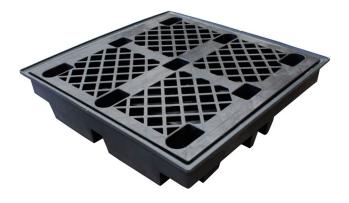

## Low Profile Drum Spill Pallet - BP4LR

Rotationally moulded using recycled polyethylene and designed to accommodate  $4 \times 205$ ltr drums this low profile spill pallet (only available in black) has a removable plastic grid for easy access to clean the sump and is fitted with fork pockets to help with moving the pallet (we do not advise this is done when laden as the drums could slide off, or if unevenly loaded it could damage the spill pallet).