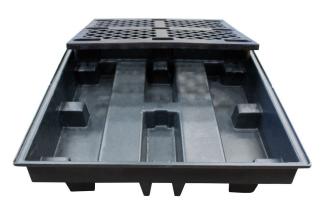

## Low Profile Drum Spill Pallet - BP4LR

Rotationally moulded using recycled polyethylene and designed to accommodate  $4 \times 205$ ltr drums this low profile spill pallet (only available in black) has a removable plastic grid for easy access to clean the sump and is fitted with fork pockets to help with moving the pallet (we do not advise this is done when laden as the drums could slide off, or if unevenly loaded it could damage the spill pallet).