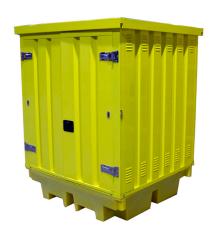

## Hard Covered Spill Pallet - BP4HCS

Manufactured from medium density polyethylene this spill pallet, designed to hold 4 x 205ltr drums has a galvanised steel (powder coated paint finish) cover fitted with hinged doors and retaining catches to hold them open during loading and unloading. The metal cover is secured to the spill pallet by means of M8 dome head Allen bolts & nyloc nuts. This product comes with a 2 year manufacturer's warranty as standard.

| SPECIFICATION |                                                        |
|---------------|--------------------------------------------------------|
| External size | L1480 x W1385 x H1865mm                                |
| Door Aperture | 1390mm H x 1225mm W                                    |
| Weight        | 221kg                                                  |
| Colour        | Yellow pallet & yellow powder coat painted steel cover |
| Sump          | 410ltr                                                 |
| UDL           | 1250kg                                                 |