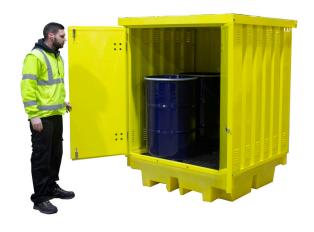

## Hard Covered Spill Pallet - BP4HCS

Manufactured from medium density polyethylene this spill pallet, designed to hold 4 x 205ltr drums has a galvanised steel (powder coated paint finish) cover fitted with hinged doors and retaining catches to hold them open during loading and unloading. The metal cover is secured to the spill pallet by means of M8 dome head Allen bolts & nyloc nuts. This product comes with a 2 year manufacturer's warranty as standard.

| SPECIFICATION |                                                        |
|---------------|--------------------------------------------------------|
| External size | L1480 x W1385 x H1865mm                                |
| Door Aperture | 1390mm H x 1225mm W                                    |
| Weight        | 221kg                                                  |
| Colour        | Yellow pallet & yellow powder coat painted steel cover |
| Sump          | 410ltr                                                 |
| UDL           | 1250kg                                                 |