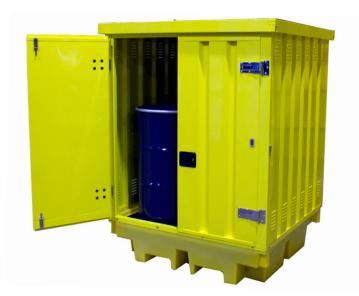

## Hard Covered Spill Pallet - BP4HCS

Manufactured from medium density polyethylene this spill pallet, designed to hold 4 x 205ltr drums has a galvanised steel (powder coated paint finish) cover fitted with hinged doors and retaining catches to hold them open during loading and unloading. The metal cover is secured to the spill pallet by means of M8 dome head Allen bolts & nyloc nuts. This product comes with a 2 year manufacturer's warranty as standard.

| SPECIFICATION |                                                        |
|---------------|--------------------------------------------------------|
| External size | L1480 x W1385 x H1865mm                                |
| Door Aperture | 1390mm H x 1225mm W                                    |
| Weight        | 221kg                                                  |
| Colour        | Yellow pallet & yellow powder coat painted steel cover |
| Sump          | 410ltr                                                 |
| UDL           | 1250kg                                                 |