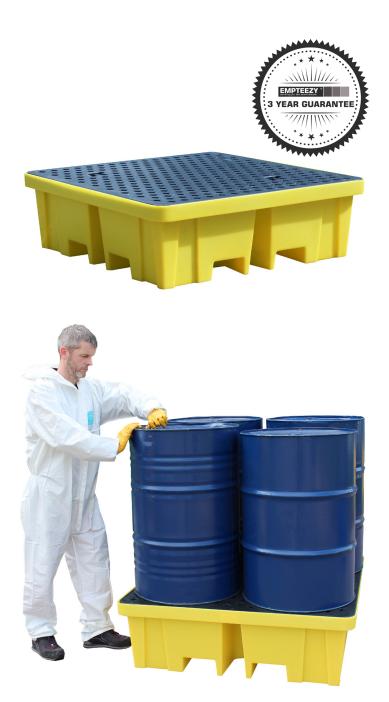

## **Drum Spill Pallet with 4-Way FLT Access - BP4FW**

Backed by our 3 year guarantee

Manufactured from medium density polyethylene this heavy duty spill pallet has 4-way fork lift access, broad range chemical compatibility and a removable plastic mesh deck and it complies with all the UK regulations relating to sump capacities.

| SPECIFICATIONS       |                           |
|----------------------|---------------------------|
| External size        | L1220 x W1220 x<br>H390mm |
| Number of containers | 4 x 205ltr                |
| Sump capacity        | 250ltr                    |
| Colour               | Yellow or blue            |
| Tare weight          | 40kg                      |
| UDL                  | 1500kg                    |
| Approval             | DIBt Z-40.22-398          |