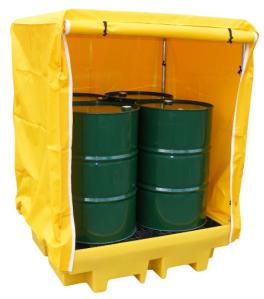

## Covered Drum Spill Pallet - BP4C

Designed to give you the flexibility of using a poly spill pallet outdoors without the sump filling with rainwater this 4 drum spill pallet comes complete with a self-assembly steel frame and polyethylene cover. The opening flap of the cover has ties to hold it in place when "rolled" open and makes use of a "hard" polyethylene roof. The roof helps prevent the bowing of the PVC cover as well as providing a longer life through general use. The sump complies with all the UK regulations relating to sump capacities.

| SPECIFICATION        |                         |
|----------------------|-------------------------|
| Size                 | L1415 x W1310 x H1870mm |
| Number of containers | 4 x 205ltr              |
| Sump capacity        | 410ltr                  |
| Pallet colour        | Blue or yellow          |
| Tare weight          | 54kg                    |
| UDL                  | 1250kg                  |