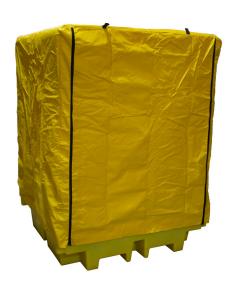

## Covered Drum Spill Pallet - BP4C

Designed to give you the flexibility of using a poly spill pallet outdoors without the sump filling with rainwater this 4 drum spill pallet comes complete with a self-assembly steel frame and polyethylene cover. The opening flap of the cover has ties to hold it in place when "rolled" open and makes use of a "hard" polyethylene roof. The roof helps prevent the bowing of the PVC cover as well as providing a longer life through general use. The sump complies with all the UK regulations relating to sump capacities.

| SPECIFICATION        |                         |
|----------------------|-------------------------|
| Size                 | L1415 x W1310 x H1870mm |
| Number of containers | 4 x 205ltr              |
| Sump capacity        | 410ltr                  |
| Pallet colour        | Blue or yellow          |
| Tare weight          | 54kg                    |
| UDL                  | 1250kg                  |