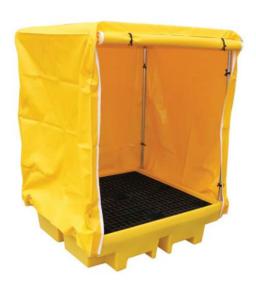

## Covered Drum Spill Pallet - BP4C

Designed to give you the flexibility of using a poly spill pallet outdoors without the sump filling with rainwater this 4 drum spill pallet comes complete with a self-assembly steel frame and polyethylene cover. The opening flap of the cover has ties to hold it in place when "rolled" open and makes use of a "hard" polyethylene roof. The roof helps prevent the bowing of the PVC cover as well as providing a longer life through general use. The sump complies with all the UK regulations relating to sump capacities.

| SPECIFICATION        |                         |
|----------------------|-------------------------|
| Size                 | L1415 x W1310 x H1870mm |
| Number of containers | 4 x 205ltr              |
| Sump capacity        | 410ltr                  |
| Pallet colour        | Blue or yellow          |
| Tare weight          | 54kg                    |
| UDL                  | 1250kg                  |