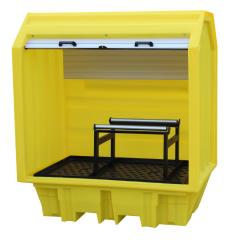

## Hard Covered Drum Spill Pallet - BP2HCH

Manufactured from medium density polyethylene, this spill pallet has a hard cover and roller shutter door fitted with a central lock and two handles for easy opening and closing. This version is supplied with a cradle to allow you to store a 205ltr drum horizontally for dispensing and the sump, which complies with all the UK regulations relating to sump capacities and comes complete with an injection moulded removable plastic mesh deck.

Delivered fully assembled ready for use.

| SPECIFICATION |                                          |
|---------------|------------------------------------------|
| External size | 1490mm L x 990mm W x<br>1690mm H         |
| Sump capacity | 230ltr                                   |
| Colour        | Yellow with white roller<br>shutter door |
| Tare weight   | 98kg                                     |
| UDL           | 600kg                                    |
| Cradle size   | L 1210mm W 810mm x<br>H470mm             |