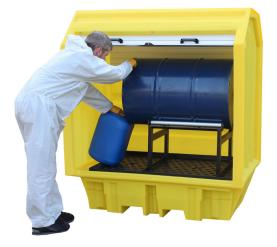

## Hard Covered Drum Spill Pallet - BP2HCH

Manufactured from medium density polyethylene, this spill pallet has a hard cover and roller shutter door fitted with a central lock and two handles for easy opening and closing. This version is supplied with a cradle to allow you to store a 205ltr drum horizontally for dispensing and the sump, which complies with all the UK regulations relating to sump capacities and comes complete with an injection moulded removable plastic mesh deck.

Delivered fully assembled ready for use.

| SPECIFICATION |                                          |
|---------------|------------------------------------------|
| External size | 1490mm L x 990mm W x<br>1690mm H         |
| Sump capacity | 230ltr                                   |
| Colour        | Yellow with white roller<br>shutter door |
| Tare weight   | 98kg                                     |
| UDL           | 600kg                                    |
| Cradle size   | L 1210mm W 810mm x<br>H470mm             |