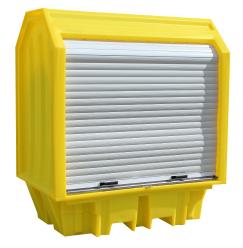

## Hard Covered Drum Spill Pallet - BP2HCH

Manufactured from medium density polyethylene, this spill pallet has a hard cover and roller shutter door fitted with a central lock and two handles for easy opening and closing. This version is supplied with a cradle to allow you to store a 205ltr drum horizontally for dispensing and the sump, which complies with all the UK regulations relating to sump capacities and comes complete with an injection moulded removable plastic mesh deck.

Delivered fully assembled ready for use.

| SPECIFICATION |                                          |
|---------------|------------------------------------------|
| External size | 1490mm L x 990mm W x<br>1690mm H         |
| Sump capacity | 230ltr                                   |
| Colour        | Yellow with white roller<br>shutter door |
| Tare weight   | 98kg                                     |
| UDL           | 600kg                                    |
| Cradle size   | L 1210mm W 810mm x<br>H470mm             |