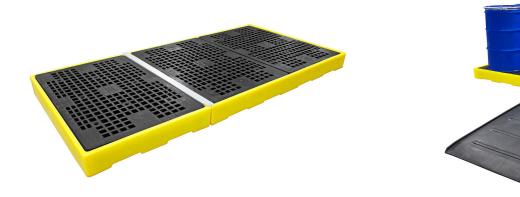

## Sump Floor - BF6

Backed by our 3-year guarantee

A low profile 6-drum sump floor is only 150mm high moulded from medium-density polyethylene. The BF6 is comprised of 2 separate units, our BF4 & BF2, connected using our joining strip & optional sump connector. This can be further joined with other units to create unlimited bunded areas. The units can be joined together with plastic connectors to inter-link the sumps with the BF4 injection moulded mesh floor having a 2000kg static weight load & the BF2 mesh floor having a 1000kg weight load. Each unit comes with separate removable grids (3 total - BF4 2 & BF2 1). Optional ramps are available for easier decanting.

The sump will not include pre-drilled holes. Please see the 'BF6 Configuration' document for instructions.

You will require an appropriate size/capacity fork lift truck to offload this item from the delivery vehicle. Our standard delivery doesn't include any offloading.