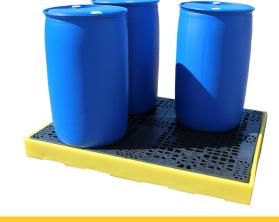

## Sump Floor - BF4

Backed by our 3 year guarantee.

A low profile 4-drum sump floor is only 150mm high moulded from medium density polyethylene that can be used as a stand-alone unit or combined with others to create unlimited bunded areas. Units can be joined together with plastic connectors to inter-link the sumps and the injection moulded mesh floor has a 1000kg static weight load.

You will require an appropriate size/capacity fork lift truck to offload this item from the delivery vehicle. Our standard delivery doesn't include any offloading.

| SPECIFICATIONS |                                  |
|----------------|----------------------------------|
| Size           | 1660mm L x 1260mm W<br>x 150mm H |
| Colour         | Yellow or Blue                   |
| Nº of contain- | 4 x 205ltr                       |
| ers:           |                                  |
| Weight         | 38kg                             |
| Sump           | 300ltr                           |
| UDL            | 2000kg                           |
| Approval:      | DIBt Z-40.22-398                 |