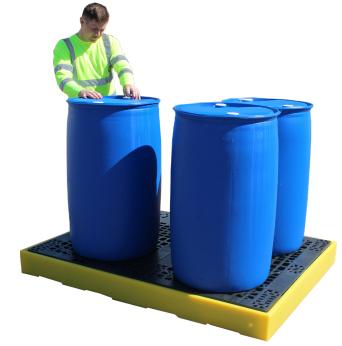

## Sump Floor - BF4

Backed by our 3 year guarantee.

A low profile 4-drum sump floor is only 150mm high moulded from medium density polyethylene that can be used as a stand-alone unit or combined with others to create unlimited bunded areas. Units can be joined together with plastic connectors to inter-link the sumps and the injection moulded mesh floor has a 1000kg static weight load.

You will require an appropriate size/capacity fork lift truck to offload this item from the delivery vehicle. Our standard delivery doesn't include any offloading.

| SPECIFICATIONS |                                  |
|----------------|----------------------------------|
| Size           | 1660mm L x 1260mm W<br>x 150mm H |
| Colour         | Yellow or Blue                   |
| Nº of contain- | 4 x 205ltr                       |
| ers:           |                                  |
| Weight         | 38kg                             |
| Sump           | 300ltr                           |
| UDL            | 2000kg                           |
| Approval:      | DIBt Z-40.22-398                 |