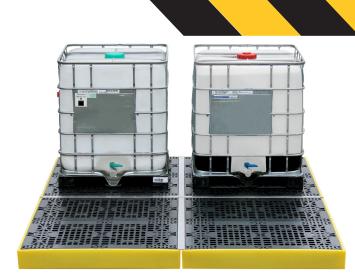

## Sump Floor - BF4

Backed by our 3 year guarantee.

A low profile 4-drum sump floor is only 150mm high moulded from medium density polyethylene that can be used as a stand-alone unit or combined with others to create unlimited bunded areas. Units can be joined together with plastic connectors to inter-link the sumps and the injection moulded mesh floor has a 1000kg static weight load.

You will require an appropriate size/capacity fork lift truck to offload this item from the delivery vehicle. Our standard delivery doesn't include any offloading.

| SPECIFICATIONS |                                  |
|----------------|----------------------------------|
| Size           | 1660mm L x 1260mm W<br>x 150mm H |
| Colour         | Yellow or Blue                   |
| Nº of contain- | 4 x 205ltr                       |
| ers:           |                                  |
| Weight         | 38kg                             |
| Sump           | 300ltr                           |
| UDL            | 2000kg                           |
| Approval:      | DIBt Z-40.22-398                 |