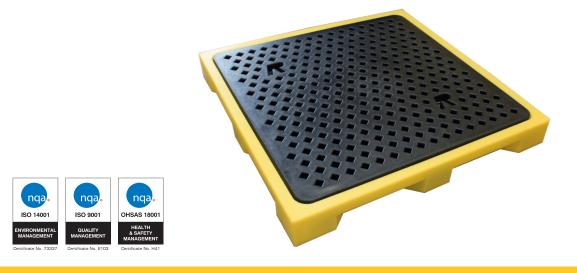

Backed by our 3-year guarantee

A low profile 4-drum floor tray which is only 150mm high and has additional bracing built into the base to create a rigid platform for the rotationally moulded grid mesh deck. This floor tray will accommodate up to  $4 \times 205$  ltr drums and has a UDL (Uniform Distributed Load) of 2000kg.

| SPECIFICATION |                                |
|---------------|--------------------------------|
| Size          | L1310 x W1310 x H150mm         |
| Weight        | 32kg                           |
| Colour        | Yellow (BF4XY) or Blue (BF4XB) |
| UDL           | 2000kg                         |
| Sump          | 75ltr                          |
| Nº of drums   | 4 x 205ltr                     |