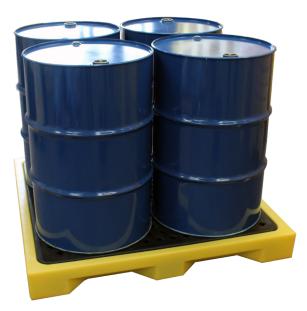

Backed by our 3-year guarantee

A low profile 4-drum floor tray which is only 150mm high and has additional bracing built into the base to create a rigid platform for the rotationally moulded grid mesh deck. This floor tray will accommodate up to  $4 \times 205$  ltr drums and has a UDL (Uniform Distributed Load) of 2000kg.

| SPECIFICATION |                                |
|---------------|--------------------------------|
| Size          | L1310 x W1310 x H150mm         |
| Weight        | 32kg                           |
| Colour        | Yellow (BF4XY) or Blue (BF4XB) |
| UDL           | 2000kg                         |
| Sump          | 75ltr                          |
| Nº of drums   | 4 x 205ltr                     |