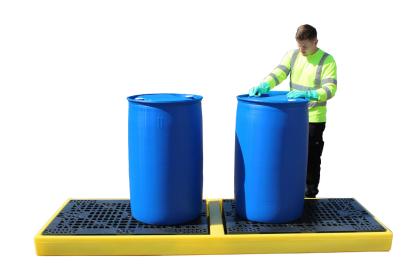

## Sump Floor - BF4S

Backed by our 3 year guarantee

A low profile 4 in a-line sump floor only 150mm high moulded from medium density polyethylene that can be used as a stand-alone unit or combined with others to create unlimited bunded areas. Units can be joined together with plastic connectors to inter-link the sumps and the injection moulded mesh floor has a 1000kg static weight load.

You will require an appropriate size/ capacity fork lift truck to offload this item from the delivery vehicle. Our standard delivery doesn't include any offloading.

| SPECIFICATIONS       |                            |
|----------------------|----------------------------|
| Size                 | L2610 x W895 x<br>H150mm   |
| Colour               | Blue or Yellow             |
| Weight               | 42kg                       |
| Sump                 | 300ltr                     |
| Number of containers | 4 x 205ltr drums in a line |
| UDL                  | 2000kg                     |
| Approval:            | DIBt Z-40.22-398           |