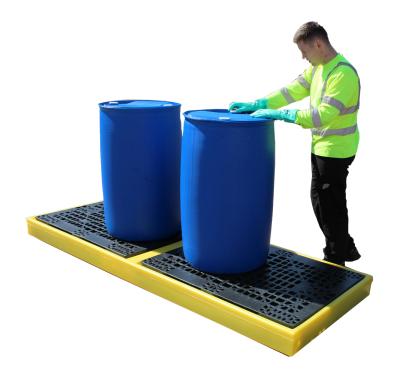

## Sump Floor - BF4S

Backed by our 3 year guarantee

A low profile 4 in a-line sump floor only 150mm high moulded from medium density polyethylene that can be used as a stand-alone unit or combined with others to create unlimited bunded areas. Units can be joined together with plastic connectors to inter-link the sumps and the injection moulded mesh floor has a 1000kg static weight load.

You will require an appropriate size/ capacity fork lift truck to offload this item from the delivery vehicle. Our standard delivery doesn't include any offloading.

| SPECIFICATIONS       |                            |
|----------------------|----------------------------|
| Size                 | L2610 x W895 x<br>H150mm   |
| Colour               | Blue or Yellow             |
| Weight               | 42kg                       |
| Sump                 | 300ltr                     |
| Number of containers | 4 x 205ltr drums in a line |
| UDL                  | 2000kg                     |
| Approval:            | DIBt Z-40.22-398           |