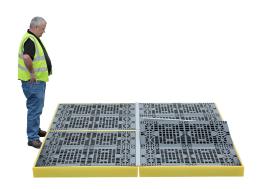

## Sump Floor Kit - BF4KIT1

Backed by our 3 year guarantee

This kit provides a 3320mm x 2520mm fully contained 4 section rectangular low profile (150mm) storage/bunded work area and comes complete with sump connectors (holes are pre-drilled) and joining strips. Once assembled you have a storage/bunded work area that can accommodate up to  $4 \times 1000$ ltr standard IBCs or  $16 \times 205$ ltr drums making this a very practical and cost effective storage/bunded work space solution.

## Kit Includes

- 4 x BF4 Sump Flooring
- 2 x BFS2 Joining Strips
- 2 x BFS4 Joining Strips
- 4 x BFC Sump Connectors (holes are pre-drilled)

| SPECIFICATION              |                                     |
|----------------------------|-------------------------------------|
| External size per section  | 1660mm L x 1260mm W x 150mm H       |
| Assembled size             | 3320mm L x 2520mm W x 150mm H       |
| Nº of containers:<br>up to | 4 x 1000ltr IBC or 16 205ltr drums  |
| Sump capacity              | 300ltr per section, 1200ltr per kit |
| Colour                     | Yellow                              |
| Tare weight                | 38kg per section                    |
| UDL                        | 2000kg per section                  |
| Approval                   | DIBt Z-40.22-398                    |