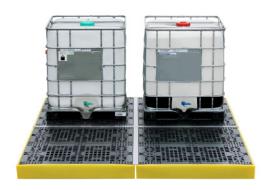

## Sump Floor Kit - BF4KIT1

Backed by our 3 year guarantee

This kit provides a 3320mm x 2520mm fully contained 4 section rectangular low profile (150mm) storage/bunded work area and comes complete with sump connectors (holes are pre-drilled) and joining strips. Once assembled you have a storage/bunded work area that can accommodate up to  $4 \times 1000$ ltr standard IBCs or  $16 \times 205$ ltr drums making this a very practical and cost effective storage/bunded work space solution.

## Kit Includes

- 4 x BF4 Sump Flooring
- 2 x BFS2 Joining Strips
- 2 x BFS4 Joining Strips
- 4 x BFC Sump Connectors (holes are pre-drilled)

| SPECIFICATION              |                                     |
|----------------------------|-------------------------------------|
| External size per section  | 1660mm L x 1260mm W x 150mm H       |
| Assembled size             | 3320mm L x 2520mm W x 150mm H       |
| Nº of containers:<br>up to | 4 x 1000ltr IBC or 16 205ltr drums  |
| Sump capacity              | 300ltr per section, 1200ltr per kit |
| Colour                     | Yellow                              |
| Tare weight                | 38kg per section                    |
| UDL                        | 2000kg per section                  |
| Approval                   | DIBt Z-40.22-398                    |