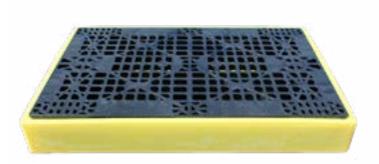

## Sump Floor - BF2

Backed by our 3-year guarantee

A low profile 2-drum sump floor only 150mm high moulded from medium density polyethylene that can be used as a stand-alone unit or combined with others to create unlimited bunded areas. Units can be joined together with plastic connectors to inter-link the sumps and the injection moulded mesh floor has a 1000kg static weight load. Optional ramps are available for easier decanting.

You will require an appropriate size/capacity fork lift truck to offload this item from the delivery vehicle. Our standard delivery doesn't include any offloading.

| SPECIFICATIONS    |                                      |
|-------------------|--------------------------------------|
| Size              | 860mm L x 1260mm W x 150mm H         |
| Colour            | Yellow or Blue                       |
| Nº of containers: | 2 x 205ltr drums or small containers |
| Weight            | 20kg                                 |
| Sump              | 130ltr                               |
| UDL               | 1000kg                               |