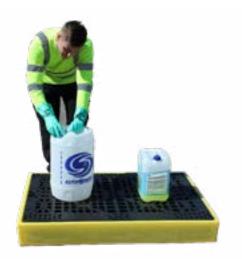

## Sump Floor - BF2

Backed by our 3-year guarantee

A low profile 2-drum sump floor only 150mm high moulded from medium density polyethylene that can be used as a stand-alone unit or combined with others to create unlimited bunded areas. Units can be joined together with plastic connectors to inter-link the sumps and the injection moulded mesh floor has a 1000kg static weight load. Optional ramps are available for easier decanting.