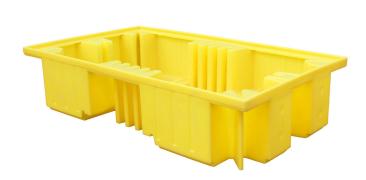

## IBC Spill Pallet without Decking - BB4

Backed by our 3 year guarantee

This robust spill pallet allows you to store up to  $2\times 1000$ ltr IBC's side by side directly on the integral support columns. The large sump complies with all the UK regulations relating to sump capacities.

| SPECIFICATION |                               |
|---------------|-------------------------------|
| External size | 2340mm L x 1360mm W x 520mm H |
| Number of IBC | 2                             |
| Sump Capacity | 1150ltr                       |
| Colour        | Yellow or Blue                |
| Tare weight   | 85kg                          |
| UDL           | 2800kg                        |
| Approval      | DIBt Z-40.22-398              |