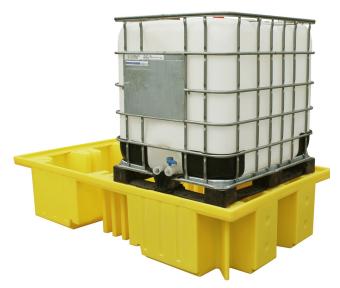

## IBC Spill Pallet without Decking - BB4

Backed by our 3 year guarantee

This robust spill pallet allows you to store up to  $2\times 1000$ ltr IBC's side by side directly on the integral support columns. The large sump complies with all the UK regulations relating to sump capacities.

| SPECIFICATION |                               |
|---------------|-------------------------------|
| External size | 2340mm L x 1360mm W x 520mm H |
| Number of IBC | 2                             |
| Sump Capacity | 1150ltr                       |
| Colour        | Yellow or Blue                |
| Tare weight   | 85kg                          |
| UDL           | 2800kg                        |
| Approval      | DIBt Z-40.22-398              |