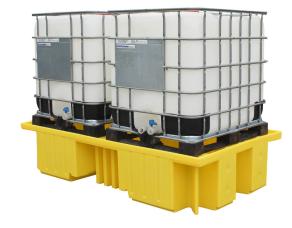

## IBC Spill Pallet without Decking - BB4

Backed by our 3 year guarantee

This robust spill pallet allows you to store up to  $2\times 1000$ ltr IBC's side by side directly on the integral support columns. The large sump complies with all the UK regulations relating to sump capacities.

| SPECIFICATION |                               |
|---------------|-------------------------------|
| External size | 2340mm L x 1360mm W x 520mm H |
| Number of IBC | 2                             |
| Sump Capacity | 1150ltr                       |
| Colour        | Yellow or Blue                |
| Tare weight   | 85kg                          |
| UDL           | 2800kg                        |
| Approval      | DIBt Z-40.22-398              |