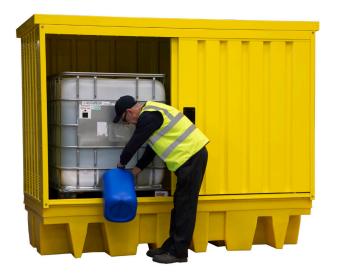

## Hard Covered Spill Pallet - BB2HCS

Manufactured from medium density polyethylene this spill pallet, designed to hold 2 x 1000ltr IBC has a galvanised steel (powder coated paint finish) cover with access via 2 steel sliding doors (fitted with a central lock). The galvanised steel cover is attached to the spill pallet by means of M8 dome head Allen bolts & nyloc nuts. This product comes with a 2 year manufacturer's warranty as standard.