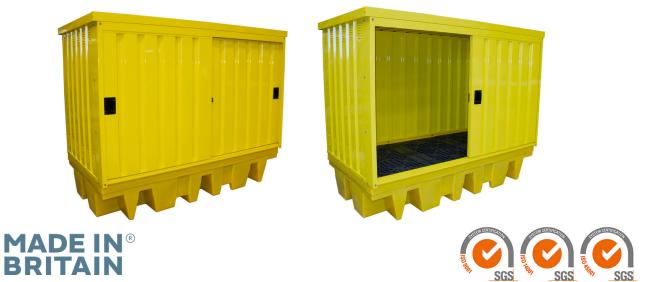

## Hard Covered Spill Pallet - BB2HCS

Manufactured from medium density polyethylene this spill pallet, designed to hold 2 x 1000ltr IBC has a galvanised steel (powder coated paint finish) cover with access via 2 steel sliding doors (fitted with a central lock). The galvanised steel cover is attached to the spill pallet by means of M8 dome head Allen bolts & nyloc nuts. This product comes with a 2 year manufacturer's warranty as standard.

| SPECIFICATION |                                                        |
|---------------|--------------------------------------------------------|
| Size          | L2625 x W1430 x H2110mm                                |
| Door Aperture | H 1200mm x W 1410mm                                    |
| Weight        | 285kg                                                  |
| Colour        | Yellow pallet & yellow powder coat painted steel cover |
| Sump          | 1140ltr                                                |
| UDL           | 3000kg                                                 |