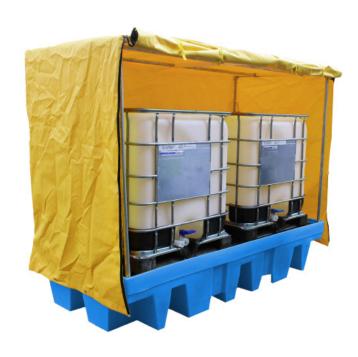

## Covered IBC Spill Pallet - BB2C

Designed to give you the flexibility of using a poly IBC spill pallet outdoors without the sump filling with rainwater this IBC spill pallet comes complete with a self-assembly steel frame and polyethylene cover. The opening flap of the cover has ties to hold it in place when "rolled" open. The sump complies with all the UK regulations relating to sump capacities.

**Please note**: you will require an appropriate size/capacity fork lift truck to offload this item from the delivery vehicle. Our standard delivery doesn't include any offloading.

| SPECIFICATION    |                                   |
|------------------|-----------------------------------|
| External size    | 2560mm L x 1350mm W x<br>2140mm H |
| Nº of containers | 2 x 1000ltr                       |
| Sump capacity    | 1140ltr                           |
| Colour           | Blue or Yellow                    |
| Tare weight      | 181kg                             |
| UDL              | 3000kg                            |