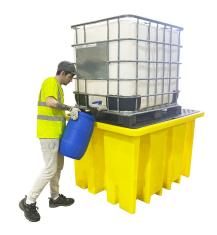

Pallet height allows for safe dispensing as it helps eliminate back strain from constantly bending over. Designed to stack 5 units to minimise transport costs.

| SPECIFICATION        |                         |
|----------------------|-------------------------|
| External size        | L1730 x W1340 x H1040mm |
| Number of containers | 1 x 1000ltr IBC         |
| Sump capacity        | 1200ltr                 |
| Colour               | Blue or Yellow          |
| Tare weight          | 76kg                    |
| UDL                  | 2000kg                  |