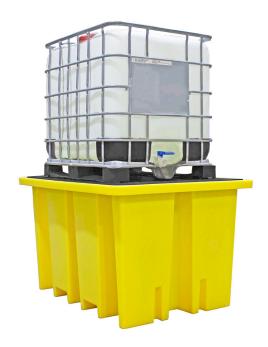

## Single IBC Spill Pallet With Removable Grids - BB1S

Moulded from medium density polyethylene this large capacity spill pallet can be used with most standard IBCs, has broad chemical compatibility and fully complies with all the UK regulations relating to sump capacities. In addition the removable deck provides easy access for cleaning.

Pallet height allows for safe dispensing as it helps eliminate back strain from constantly bending over. Designed to stack 5 units to minimise transport costs.

| SPECIFICATION        |                         |
|----------------------|-------------------------|
| External size        | L1730 x W1340 x H1040mm |
| Number of containers | 1 x 1000ltr IBC         |
| Sump capacity        | 1200ltr                 |
| Colour               | Blue or Yellow          |
| Tare weight          | 76kg                    |
| UDL                  | 2000kg                  |