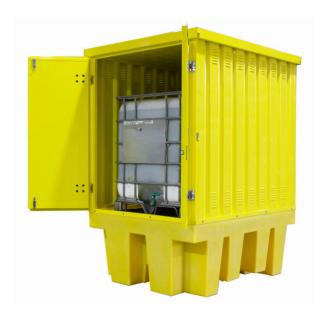

## Hard Covered Spill Pallet - BB1HCS

Manufactured from medium density polyethylene this spill pallet, designed to hold 1 x 1000ltr IBC has a galvanised steel (powder coated paint finish) cover fitted with hinged doors and retaining catches to hold them open during loading and unloading. The metal cover is secured to the spill pallet by means of M8 dome head Allen bolts & nyloc nuts. This product comes with a 2 year manufacturer's warranty as standard.

| SPECIFICATION |                                                        |
|---------------|--------------------------------------------------------|
| Size          | L1840 x W1425 x H2405mm                                |
| Door Aperture | H 1590mm x W 1165mm                                    |
| Weight        | 223kg                                                  |
| Colour        | Yellow pallet & yellow powder coat painted steel cover |
| Sump          | 1100ltr                                                |
| UDL           | 2000kg                                                 |