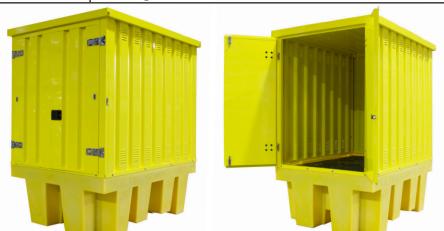

## Hard Covered Spill Pallet - BB1HCS

Manufactured from medium density polyethylene this spill pallet, designed to hold 1 x 1000ltr IBC has a galvanised steel (powder coated paint finish) cover fitted with hinged doors and retaining catches to hold them open during loading and unloading. The metal cover is secured to the spill pallet by means of M8 dome head Allen bolts & nyloc nuts. This product comes with a 2 year manufacturer's warranty as standard.

| SPECIFICATION |                                                        |
|---------------|--------------------------------------------------------|
| Size          | L1840 x W1425 x H2405mm                                |
| Door Aperture | H 1590mm x W 1165mm                                    |
| Weight        | 223kg                                                  |
| Colour        | Yellow pallet & yellow powder coat painted steel cover |
| Sump          | 1100ltr                                                |
| UDL           | 2000kg                                                 |