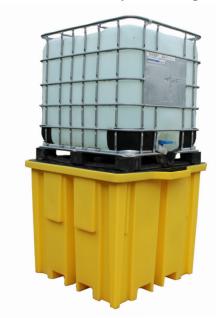

## Single IBC Spill Pallet With 4-Way Forklift Entry - BB1FW

Backed by our 3 year guarantee

Manufactured from medium density polyethylene this robust spill pallet has 4-way fork lift access and an integral tray to catch drips from the IBC tap. The unit also comes complete with a removable plastic mesh deck, has broad range chemical compatibility and as you would expect fully complies with all the UK Oil Storage Regulations.

You will require an appropriate size/capacity fork lift truck to offload this item from the delivery vehicle. Our standard delivery doesn't include any offloading.

| SPECIFICATION         |                                |
|-----------------------|--------------------------------|
| External size:        | 1340mm L x 1230mm W x 1090mm H |
| Number of containers: | 1 x 1000ltr                    |
| Sump capacity:        | 1150ltr                        |
| Colour:               | Blue or Yellow                 |
| Tare weight:          | 71kg                           |
| UDL:                  | 1500kg                         |