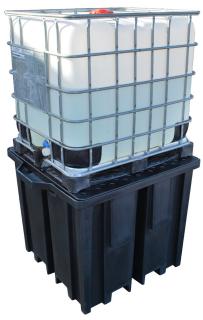

## Recycled Polyethylene IBC Spill Pallet with 4-way FLT access - BB1FWR

Backed by our 3 year guarantee

Manufactured from recycled polyethylene this robust spill pallet has 4-way fork lift access and an integral tray to catch drips from the IBC tap. The unit also comes complete with a removable plastic mesh deck, has broad range chemical compatibility and as you would expect fully complies with all the UK Oil Storage Regulations.

| SPECIFICATION         |                                |
|-----------------------|--------------------------------|
| External size:        | 1340mm L x 1230mm W x 1090mm H |
| Number of containers: | 1 x 1000ltr                    |
| Sump capacity:        | 1150ltr                        |
| Colour:               | Black                          |
| Tare weight:          | 71kg                           |
| UDL:                  | 1500kg                         |