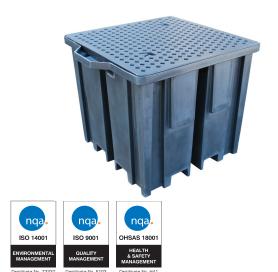

## Recycled Polyethylene IBC Spill Pallet with 4-way FLT access - BB1FWR

Backed by our 3 year guarantee

Manufactured from recycled polyethylene this robust spill pallet has 4-way fork lift access and an integral tray to catch drips from the IBC tap. The unit also comes complete with a removable plastic mesh deck, has broad range chemical compatibility and as you would expect fully complies with all the UK Oil Storage Regulations.

| SPECIFICATION         |                                |
|-----------------------|--------------------------------|
| External size:        | 1340mm L x 1230mm W x 1090mm H |
| Number of containers: | 1 x 1000ltr                    |
| Sump capacity:        | 1150ltr                        |
| Colour:               | Black                          |
| Tare weight:          | 71kg                           |
| UDL:                  | 1500kg                         |