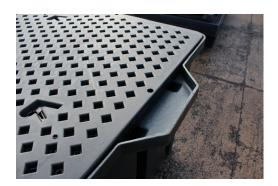

ured from recycled polyethylene this robust spill pallet has 4-way fork lift access and an integral tray to catch drips from the IBC tap. The unit also comes complete with a removable plastic mesh deck, has broad range chemical compatibility and as you would expect fully complies with all the UK Oil Storage Regulations.



| SPECIFICATION         |                                |
|-----------------------|--------------------------------|
| External size:        | 1340mm L x 1230mm W x 1090mm H |
| Number of containers: | 1 x 1000ltr                    |
| Sump capacity:        | 1150ltr                        |
| Colour:               | Black                          |
| Tare weight:          | 71kg                           |
| UDL:                  | 1500kg                         |





Drainage points