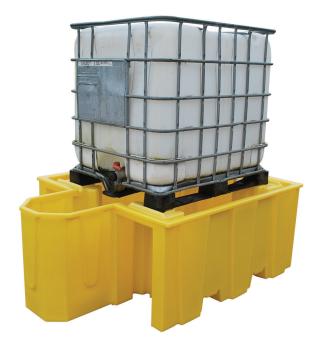

## Single IBC Spill Pallet - BB1D

A large capacity spill pallet with a built-in dispensing area moulded from medium density polyethylene suitable for use with most common sizes of intermediate bulk container (IBC), this unit complies with the UK 110% regulations, has broad band chemical compatibility and is rugged enough to withstand constant use. Instead of a removable deck this model has support columns moulded into the unit that the IBC sits directly on to. If you use IBCs with metal pallet bases we recommend you use mode BB1DGB.

| SPECIFICATION        |                        |
|----------------------|------------------------|
| External size        | L2065 x W1445 x H705mm |
| Number of containers | 1 x 1000ltr IBC        |
| Sump capacity        | 1100ltr                |
| Colour               | Blue or Yellow         |
| Tare weight          | 79kg                   |
| UDL                  | 1500kg                 |