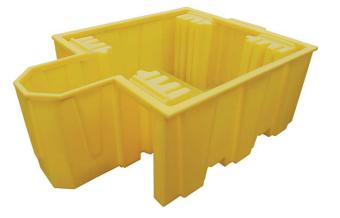

## Single IBC Spill Pallet - BB1D

A large capacity spill pallet with a built-in dispensing area moulded from medium density polyethylene suitable for use with most common sizes of intermediate bulk container (IBC), this unit complies with the UK 110% regulations, has broad band chemical compatibility and is rugged enough to withstand constant use. Instead of a removable deck this model has support columns moulded into the unit that the IBC sits directly on to. If you use IBCs with metal pallet bases we recommend you use mode BB1DGB.

| SPECIFICATION        |                        |
|----------------------|------------------------|
| External size        | L2065 x W1445 x H705mm |
| Number of containers | 1 x 1000ltr IBC        |
| Sump capacity        | 1100ltr                |
| Colour               | Blue or Yellow         |
| Tare weight          | 79kg                   |
| UDL                  | 1500kg                 |